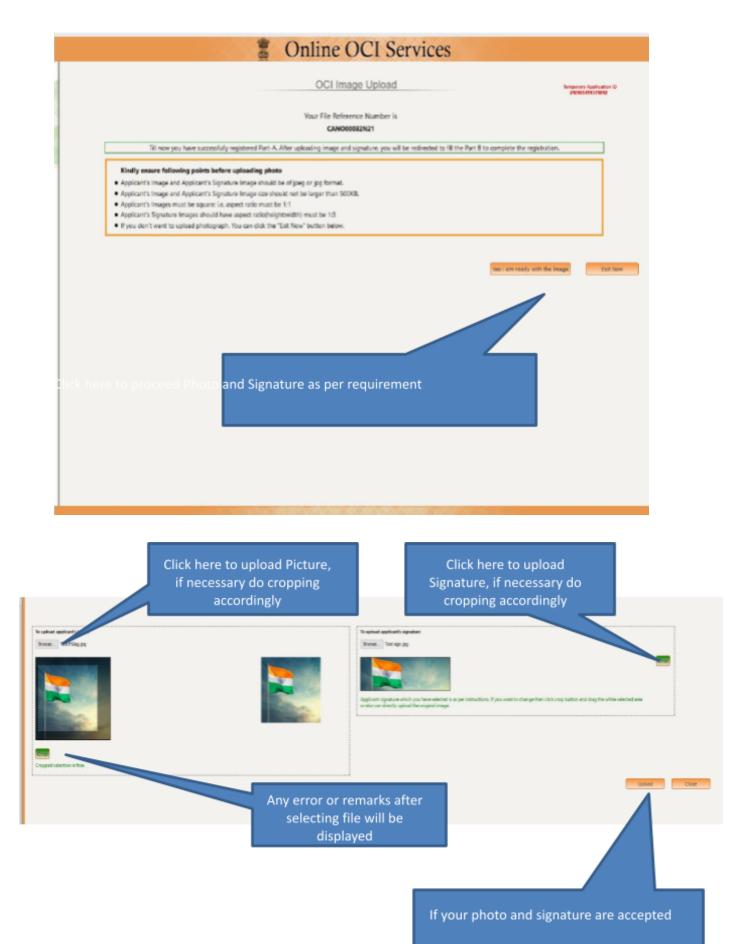

## Online OCI Services

|                                       |                                         | Online               | OCIS                | Service            | S                                                 |                           |  |
|---------------------------------------|-----------------------------------------|----------------------|---------------------|--------------------|---------------------------------------------------|---------------------------|--|
|                                       |                                         | Online O             | CI Registrat        | ion                |                                                   |                           |  |
|                                       |                                         | OAD APPROPRIATE DOCU | MENTS. OFHERWISE YC | UR APPLICATION WIL | THE FOLLOWING APPLICANT.<br>IL NOT BE CONSIDERED. | Start upload<br>documents |  |
|                                       |                                         | Applicant.Name       | Y                   | CANOCOUSTINES      |                                                   | here                      |  |
| To upload supporti                    | na documente (M                         | andatory)            |                     |                    | Upload Documents                                  |                           |  |
|                                       |                                         | anaatory)            |                     |                    |                                                   |                           |  |
|                                       | To Exit                                 |                      |                     |                    | Exit                                              |                           |  |
|                                       |                                         |                      |                     |                    |                                                   |                           |  |
|                                       |                                         |                      |                     |                    |                                                   |                           |  |
|                                       |                                         |                      |                     |                    |                                                   |                           |  |
|                                       |                                         |                      |                     |                    |                                                   |                           |  |
|                                       |                                         |                      |                     |                    |                                                   |                           |  |
|                                       |                                         |                      |                     |                    |                                                   |                           |  |
|                                       |                                         |                      |                     |                    |                                                   |                           |  |
|                                       |                                         |                      |                     |                    |                                                   |                           |  |
|                                       |                                         |                      |                     | x 10098            |                                                   |                           |  |
|                                       | -                                       | 0 1' (               |                     |                    |                                                   |                           |  |
|                                       |                                         | Online (             | JCI Se              | rvices             |                                                   |                           |  |
|                                       |                                         | Online OCI Do        | ocument Uplo        | bad                |                                                   |                           |  |
|                                       | Welcome                                 | o Document-Upload    |                     |                    |                                                   |                           |  |
|                                       | ant Name                                | o pocument opiciou.  | Section of Granic C | Web                | b File-Number                                     |                           |  |
| ABCM<br>Document Upload               | BC ABCABC                               |                      |                     | 0                  | W000032N21                                        |                           |  |
| OURRENT INSSPO                        | α                                       |                      | Uploaded            |                    | Re-Upload                                         |                           |  |
|                                       | kt Document<br>It Document              |                      | 2                   |                    | Upload                                            |                           |  |
| UPLONDING OF CURRENT INSSPORT FOR ARC | LOYMENT/ WORK LETTER<br>AN ORIGIN PROOF |                      |                     |                    |                                                   |                           |  |
|                                       | AN VEW<br>REAGE CERTERICATE             |                      |                     | ittach relev       | vant document a                                   | nd upload                 |  |
| PD                                    | CARD<br>ATLONSHIP CERTIFICATE           |                      |                     |                    |                                                   |                           |  |
|                                       | USE OCT CARD                            |                      |                     |                    |                                                   |                           |  |
|                                       |                                         |                      |                     |                    |                                                   |                           |  |
|                                       |                                         |                      |                     |                    |                                                   |                           |  |
|                                       |                                         |                      |                     |                    |                                                   |                           |  |
|                                       |                                         |                      |                     |                    |                                                   |                           |  |
|                                       |                                         |                      |                     |                    |                                                   |                           |  |
|                                       |                                         |                      |                     |                    |                                                   |                           |  |
|                                       |                                         |                      |                     |                    |                                                   |                           |  |
|                                       |                                         |                      |                     |                    |                                                   |                           |  |
|                                       |                                         |                      |                     |                    |                                                   |                           |  |

you can press upload to submit