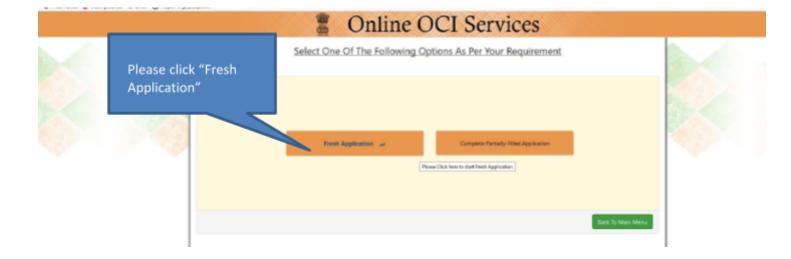

| Registration" Ove                            | erseas Citizen Of India Cardholder                                                                                                                                                                                                                                                                                                                |
|----------------------------------------------|---------------------------------------------------------------------------------------------------------------------------------------------------------------------------------------------------------------------------------------------------------------------------------------------------------------------------------------------------|
| New OCI Registration                         | New OCI Registration                                                                                                                                                                                                                                                                                                                              |
|                                              | 🖲 Before you start 🔷 😪                                                                                                                                                                                                                                                                                                                            |
| OCI Registration (In Lieu Of Valid PIO-Card) | <ul> <li>Check your eligibility before you start your registration.</li> <li>If you are already an OCI Card Holder, kindly use OCI Miscellaneous Services.</li> <li>If you are an PIO Card Holder, kindly register through OCI Registration (In Lieu Of Valid PIO-Card).</li> </ul>                                                               |
| OCI Registration (In Lieu Of Lost PIO-Card)  | <ul> <li>If you are an PIO Card Holder and card is in lost state, kindly register through OCI Registration (In<br/>Lieu Of Lost PIO-Card).</li> <li>To reprint your already registered application, kindly use 'Re-Print Submitted Application' service.</li> <li>In case of urgent travel, applicants may apply for appropriate visa.</li> </ul> |
| OCI Miscellaneous Services                   |                                                                                                                                                                                                                                                                                                                                                   |
| OCI Document Uplcad/ Re-upload               | O Prerequisites >                                                                                                                                                                                                                                                                                                                                 |
|                                              | After Registration                                                                                                                                                                                                                                                                                                                                |
| OCI Image Upload/ Re-upload                  | PI                                                                                                                                                                                                                                                                                                                                                |
| Status Enquiry                               |                                                                                                                                                                                                                                                                                                                                                   |
|                                              | Proceed                                                                                                                                                                                                                                                                                                                                           |