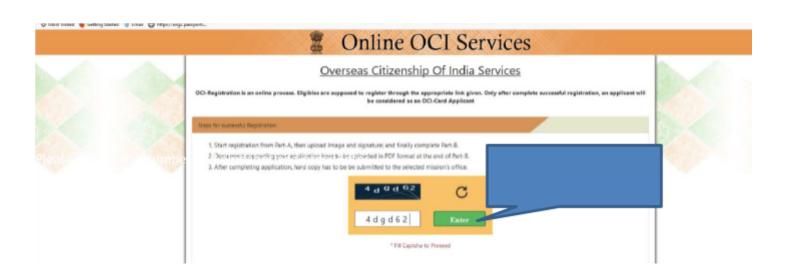

| (Inline ()('I Corrigon                                                                                                                                                                                                                                                                                                                                                          |        |
|---------------------------------------------------------------------------------------------------------------------------------------------------------------------------------------------------------------------------------------------------------------------------------------------------------------------------------------------------------------------------------|--------|
| Instructions For Filling Application Form                                                                                                                                                                                                                                                                                                                                       |        |
| Applicants applying for OCI-Card, please read                                                                                                                                                                                                                                                                                                                                   |        |
| 1. Please fill the fields in BLOCK LETTERS.                                                                                                                                                                                                                                                                                                                                     |        |
| 2. A person who has not attained the age of 18 years is considered as minor. To case of minor who cannot sign, his/her left thumb impression may be placed in the signature box. Parents mhould not sign on the behalf of the children.                                                                                                                                         |        |
| 3. Signature/Thomb impression should be confined to the prescribed box. In case of mimor applicants, parents should HOT sign in the box.                                                                                                                                                                                                                                        | 1.1.1. |
| 4. Photograph to be affixed on the application should be a square shape of size not less than 51*5ize (with 80% corecage of face). It should have plain light color keckground (not place read) white without the border with front view of person's head and shoulders showing the full face in middle of the photograph. It should not be stapled and not have any signature. |        |
| 5. Photographs that do not conform to three standards will be rejected and may onuse a delay in processing the applications. Please see standards of acceptable photographs as Photo<br>Link.                                                                                                                                                                                   |        |
| 6. If there are any objections while processing the applications, the same will be displayed on the Online Status Enquiry. Flexes follow the instructions and send requisits docume. Press Acces to the Indian Mission/ Office where you have applied quoting the File (or Acknowledgement) Number.                                                                             | pt     |
| 7. After successful repistration, copy of Fast A and Fast 5 with an online repistration number will be printed. Application form on Fasts A and 5, complete in all respects, along a<br>all relevant enclosures may be sudmitted to the appropriate office.                                                                                                                     |        |
| <ol> <li>gallowares to be attached with the application:</li> </ol>                                                                                                                                                                                                                                                                                                             |        |
| I. In case of applications for repistration as Overseas Gitises of India Gardholder in lisu of PIO oard, only copies of the following documents to be attached:-                                                                                                                                                                                                                |        |
| 1. Takid passport of the applicant                                                                                                                                                                                                                                                                                                                                              |        |
| 2. Table 200 manut of the amelingue.                                                                                                                                                                                                                                                                                                                                            |        |
| 1 have read the instructions                                                                                                                                                                                                                                                                                                                                                    |        |
| Re-Ptitt Submitted Applications                                                                                                                                                                                                                                                                                                                                                 |        |
|                                                                                                                                                                                                                                                                                                                                                                                 |        |