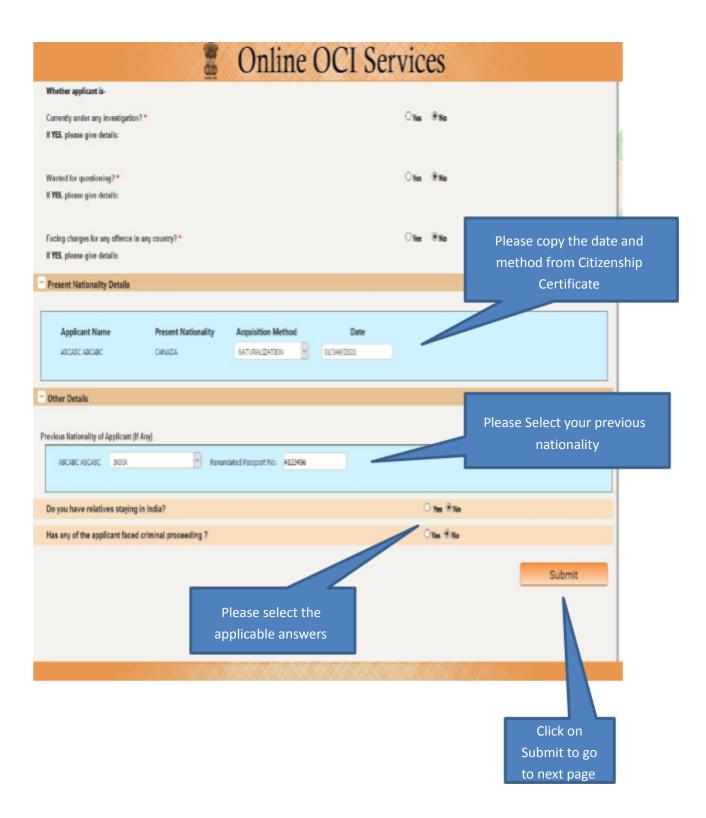

| (Inline ()('I Corrigon                                                                                                                                                                                                                                                                                                                                                          |        |
|---------------------------------------------------------------------------------------------------------------------------------------------------------------------------------------------------------------------------------------------------------------------------------------------------------------------------------------------------------------------------------|--------|
| Instructions For Filling Application Form                                                                                                                                                                                                                                                                                                                                       |        |
| Applicants applying for OCI-Card, please read                                                                                                                                                                                                                                                                                                                                   |        |
| 1. Please fill the fields in BLOCK LETTERS.                                                                                                                                                                                                                                                                                                                                     |        |
| 2. A person who has not attained the age of 18 years is considered as minor. To case of minor who cannot sign, his/her left thumb impression may be placed in the signature box. Parents mhould not sign on the behalf of the children.                                                                                                                                         |        |
| 3. Signature/Thomb impression should be confined to the prescribed box. In case of mimor applicants, parents should HOT sign in the box.                                                                                                                                                                                                                                        | 1.1.1. |
| 4. Photograph to be affixed on the application should be a square shape of size not less than 51*5ize (with 80% corecage of face). It should have plain light color keckground (not place read) white without the border with front view of person's head and shoulders showing the full face in middle of the photograph. It should not be stapled and not have any signature. |        |
| 5. Photographs that do not conform to three standards will be rejected and may onuse a delay in processing the applications. Please see standards of acceptable photographs as Photo<br>Link.                                                                                                                                                                                   |        |
| 6. If there are any objections while processing the applications, the same will be displayed on the Online Status Enquiry. Flexes follow the instructions and send requisits docume. Press Acces to the Indian Mission/ Office where you have applied quoting the File (or Acknowledgement) Number.                                                                             | pt     |
| 7. After successful repistration, copy of Fast A and Fast 5 with an online repistration number will be printed. Application form on Fasts A and 5, complete in all respects, along a<br>all relevant enclosures may be sudmitted to the appropriate office.                                                                                                                     |        |
| <ol> <li>gallowares to be attached with the application:</li> </ol>                                                                                                                                                                                                                                                                                                             |        |
| I. In case of applications for repistration as Overseas Gitises of India Gardholder in lisu of PIO oard, only copies of the following documents to be attached:-                                                                                                                                                                                                                |        |
| 1. Takid passport of the applicant                                                                                                                                                                                                                                                                                                                                              |        |
| 2. Table 200 manut of the amelingue.                                                                                                                                                                                                                                                                                                                                            |        |
| 1 have read the instructions                                                                                                                                                                                                                                                                                                                                                    |        |
| Re-Ptitt Submitted Applications                                                                                                                                                                                                                                                                                                                                                 |        |
|                                                                                                                                                                                                                                                                                                                                                                                 |        |