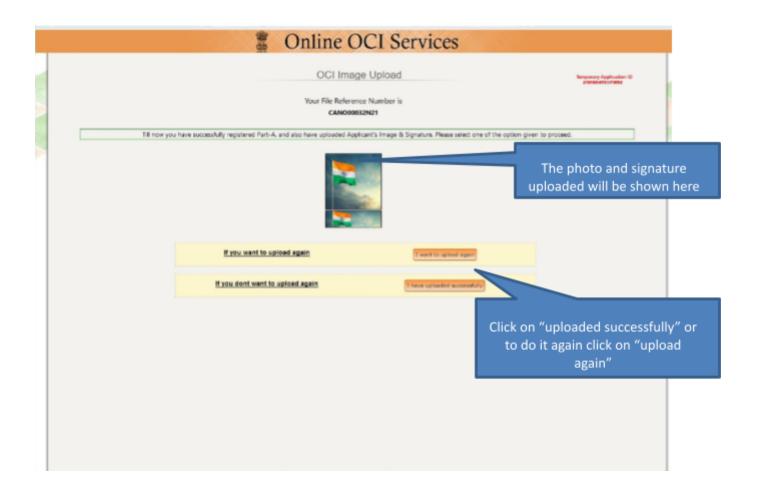

|        |
| Email hciconsularsevice.ottawa@gmail.com                                                                                           |        |
|                                                                                                                                    |        |
| Modify                                                                                                                             | Submit |
|                                                                                                                                    |        |
|                                                                                                                                    |        |



you can press upload to submit





## Online OCI Services





|                                       |                                         | Online               | OCIS                | Service            | S                                                 |                           |  |
|---------------------------------------|-----------------------------------------|----------------------|---------------------|--------------------|---------------------------------------------------|---------------------------|--|
|                                       |                                         | Online O             | CI Registrat        | ion                |                                                   |                           |  |
|                                       |