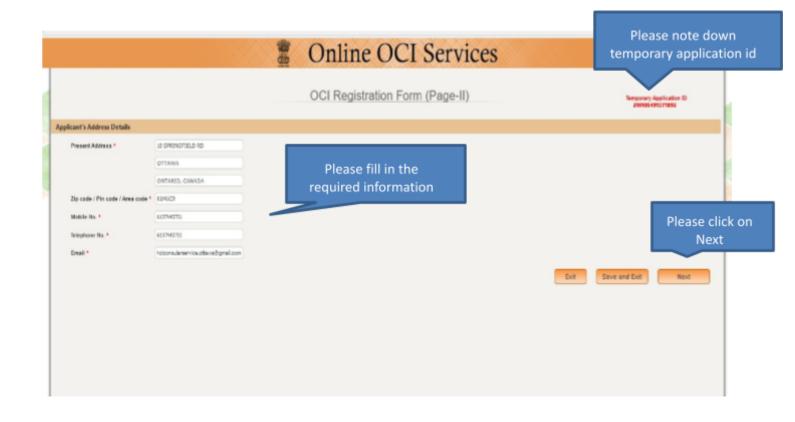

## Online OCI Services

Verify Information

Temporary Application ID 210105491371892

Rease verify information provided by you. Submission of this form will never allow you to change your information for this application. If you need to change the information provided, click on kindthy builton provided below.

| Country Selected CANADA                                                                                                            |        |
|------------------------------------------------------------------------------------------------------------------------------------|--------|
| Mission Selected OTRWA Please carefully verify your<br>Surrowe ABCABC<br>Given Name ABCABC information<br>Previous Name Never Char |        |
| Sex MALE                                                                                                                           |        |
| Date Of Birth 01/JAN/2020                                                                                                          |        |
| Country Of Birth INDIA<br>Birth/State) DELHI                                                                                       |        |
| Place Of Birth DELHI                                                                                                               |        |
| Current Nationality CANADA                                                                                                         |        |
| National identification Number                                                                                                     |        |
| Visible Mark NONE                                                                                                                  |        |
| Eamily Information Please carefully verify your                                                                                    |        |
| Esther's Mana 487 487                                                                                                              |        |
| Father's Nationality INDIA information                                                                                             |        |
| Father's Profession GOVT SER                                                                                                       |        |
| Mother's Name ABCABC                                                                                                               |        |
| Mother's Nationality INDIA                                                                                                         |        |
| Mother's Profession GOVT SERVICE                                                                                                   |        |
| Passport Information                                                                                                               |        |
| Passport Number AB123456                                                                                                           |        |
| Date Of Jasue 10/JAN/2020                                                                                                          |        |
| Date Of Expiry 10/JAN/2030                                                                                                         |        |
| Place Of Issue OTJAWA                                                                                                              |        |
| Previous Pasaport Number Please click on                                                                                           |        |
|                                                                                                                                    |        |
| Modify if any                                                                                                                      | -      |
| Residential Address Details information is                                                                                         |        |
|                                                                                                                                    |        |
| Present Address 105PRUNGFELD RD incorrect. Otherwise                                                                               | e 🛛    |
| OTTAWA press on Submit                                                                                                             |        |
|                                                                                                                                    |        |
| Mobile No 6137443751                                                                                                               |        |
| Telephone No 6133443751<br>Email hoiconsularsevice.ottawa@gmail.com                                                                |        |
| Email hciconsularsevice.ottawa@gmail.com                                                                                           |        |
|                                                                                                                                    |        |
| Modify                                                                                                                             | Submit |
|                                                                                                                                    |        |
|                                                                                                                                    |        |