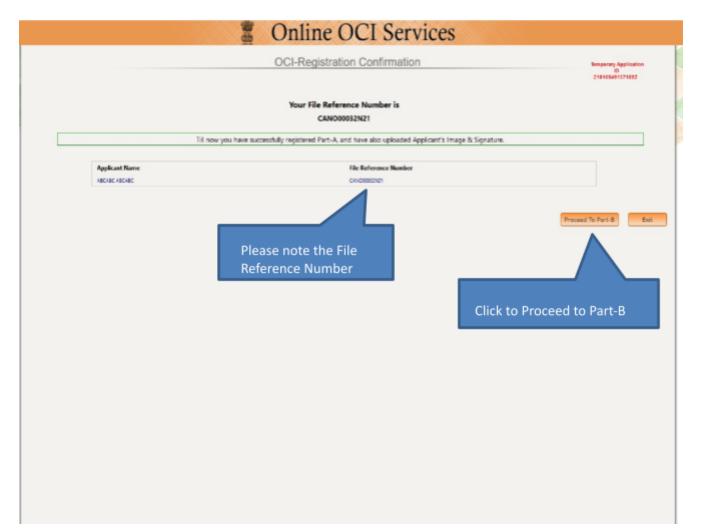

## Online OCI Services

Verify Information

Temporary Application ID 210105491371892

Rease verify information provided by you. Submission of this form will never allow you to change your information for this application. If you need to change the information provided, click on kindthy builton provided below.