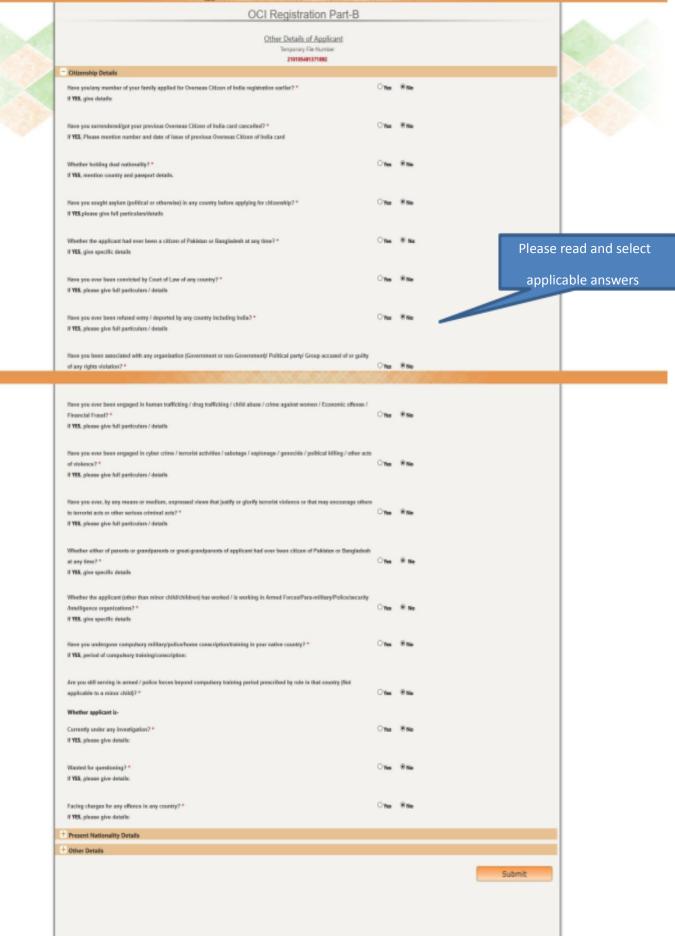

| (Inline ()('I Corrigon                                                                                                                                                                                                                                                                                                                                                          |        |
|---------------------------------------------------------------------------------------------------------------------------------------------------------------------------------------------------------------------------------------------------------------------------------------------------------------------------------------------------------------------------------|--------|
| Instructions For Filling Application Form                                                                                                                                                                                                                                                                                                                                       |        |
| Applicants applying for OCI-Card, please read                                                                                                                                                                                                                                                                                                                                   |        |
| 1. Please fill the fields in BLOCK LETTERS.                                                                                                                                                                                                                                                                                                                                     |        |
| 2. A person who has not attained the age of 18 years is considered as minor. To case of minor who cannot sign, his/her left thumb impression may be placed in the signature box. Parents mhould not sign on the behalf of the children.                                                                                                                                         |        |
| 3. Signature/Thomb impression should be confined to the prescribed box. In case of mimor applicants, parents should HOT sign in the box.                                                                                                                                                                                                                                        | 1.1.1. |
| 4. Photograph to be affixed on the application should be a square shape of size not less than 51*5ize (with 80% corecage of face). It should have plain light color keckground (not place read) white without the border with front view of person's head and shoulders showing the full face in middle of the photograph. It should not be stapled and not have any signature. |        |
| 5. Photographs that do not conform to three standards will be rejected and may onuse a delay in processing the applications. Please see standards of acceptable photographs as Photo<br>Link.                                                                                                                                                                                   |        |
| 6. If there are any objections while processing the applications, the same will be displayed on the Online Status Enquiry. Flexes follow the instructions and send requisits docume. Press Acces to the Indian Mission/ Office where you have applied quoting the File (or Acknowledgement) Number.                                                                             | pt     |
| 7. After successful repistration, copy of Fast A and Fast 5 with an online repistration number will be printed. Application form on Fasts A and 5, complete in all respects, along a<br>all relevant enclosures may be sudmitted to the appropriate office.                                                                                                                     |        |
| <ol> <li>gallowares to be attached with the application:</li> </ol>                                                                                                                                                                                                                                                                                                             |        |
| I. In case of applications for repistration as Overseas Gitises of India Gardholder in lisu of PIO oard, only copies of the following documents to be attached:-                                                                                                                                                                                                                |        |
| 1. Takid passport of the applicant                                                                                                                                                                                                                                                                                                                                              |        |
| 2. Table 200 manut of the amelingue.                                                                                                                                                                                                                                                                                                                                            |        |
| 1 have read the instructions                                                                                                                                                                                                                                                                                                                                                    |        |
| Re-Ptitt Submitted Applications                                                                                                                                                                                                                                                                                                                                                 |        |
|                                                                                                                                                                                                                                                                                                                                                                                 |        |